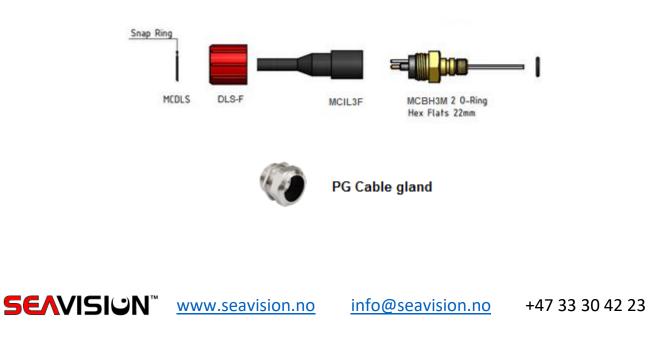

The customer can choose between different cable type and length together with fixed subsea connector SV-AQL105-C or PG cable gland SV-AQL105-PG

Not to be used in free air for more than 15 min!

info@seavision.no