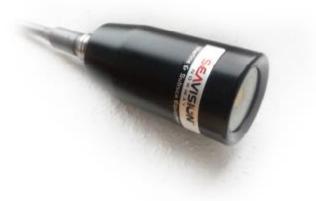

## Mini SubSea Light > 200m, with dimmable LED option

AquaLux 105 is the latest generation compact miniature Subsea LED from SeaVision, featuring light dimming capability. The quality and performance is very high despite the compact size.

It is intended for use in harsh environment, rated for use down to 200m water depth with a LED life time expectancy of >10.000 hours.

The new LED has a cylindrical tapered shape with a total length is 130mm including the subsea connector. Outside diameter is 47mm. The weight is 210 grams in free air for the POM-version

The customer can choose between different cable type and length together with fixed subsea connector SV-AQL105-C or PG cable gland SV-AQL105-PG

Not to be used in free air for more than 15 min!

info@seavision.no